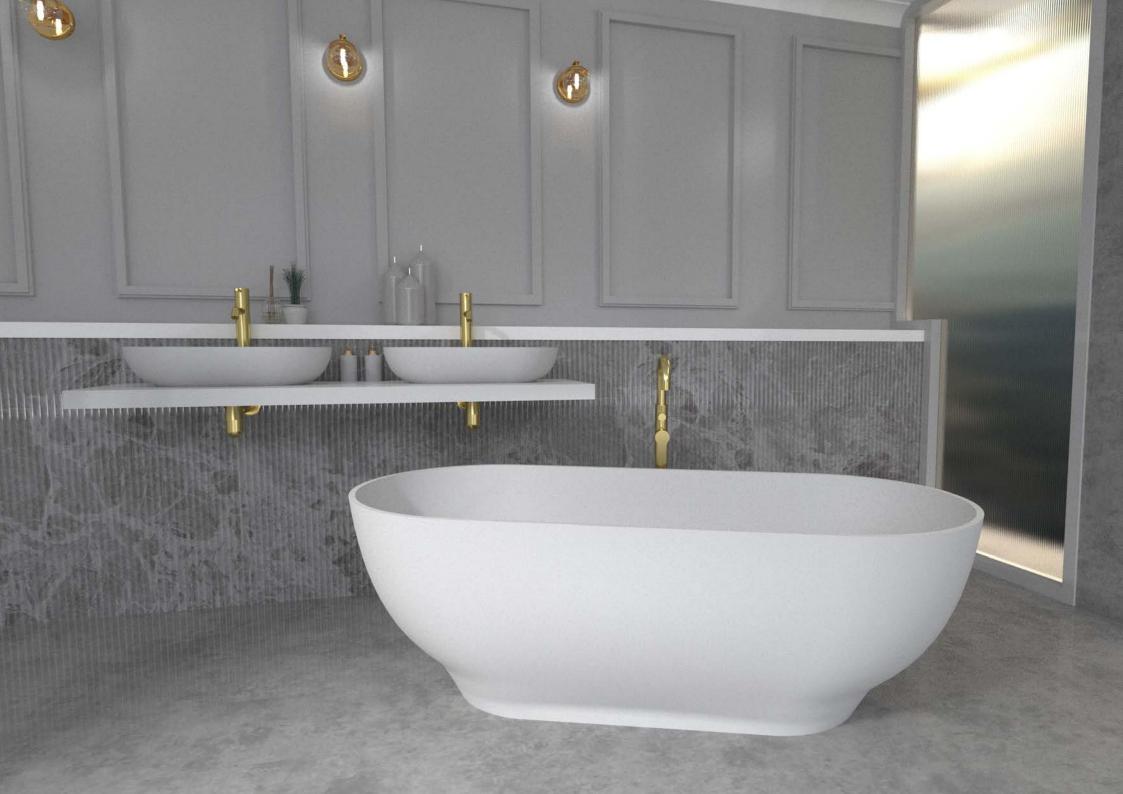

## SKYE

Skye brings comfort and style together effortlessly. Its smooth, flowing curves are designed for great back support and reflect the care put into every detail. With its eye-catching shape, it's sure to stand out in any space.