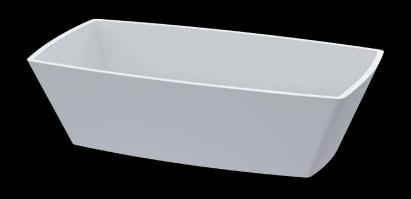

### EVAN

Evian exudes a sense of depth and compactness, measuring just under 1500mm in length, making it ideal for smaller spaces that demand style without compromise. Its cubic design sets it apart from other baths offered by BDC, ensuring it stands out effortlessly. Whether nestled in a cozy corner or showcased prominently, Evian promises to elevate any bathroom with its distinct charm and functionality.