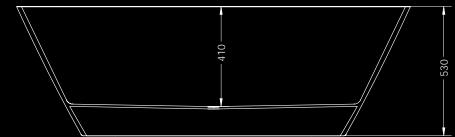

### EVAN

Evian exudes a sense of depth and compactness, measuring just under 1500mm in length, making it ideal for smaller spaces that demand style without compromise. Its cubic design sets it apart from other baths offered by BDC, ensuring it stands out effortlessly. Whether nestled in a cozy corner or showcased prominently, Evian promises to elevate any bathroom with its distinct charm and functionality.