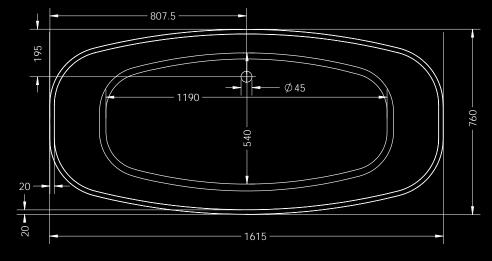

### EVAN

Evian exudes a sense of depth and compactness, measuring just under 1500mm in length, making it ideal for smaller spaces that demand style without compromise. Its cubic design sets it apart from other baths offered by BDC, ensuring it stands out effortlessly. Whether nestled in a cozy corner or showcased prominently, Evian promises to elevate any bathroom with its distinct charm and functionality.