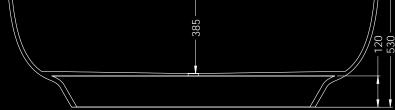

### EVAN

Evian exudes a sense of depth and compactness, measuring just under 1500mm in length, making it ideal for smaller spaces that demand style without compromise. Its cubic design sets it apart from other baths offered by BDC, ensuring it stands out effortlessly. Whether nestled in a cozy corner or showcased prominently, Evian promises to elevate any bathroom with its distinct charm and functionality.