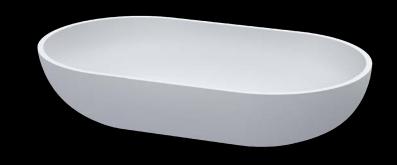

### EVAN

Evian exudes a sense of depth and compactness, measuring just under 1500mm in length, making it ideal for smaller spaces that demand style without compromise. Its cubic design sets it apart from other baths offered by BDC, ensuring it stands out effortlessly. Whether nestled in a cozy corner or showcased prominently, Evian promises to elevate any bathroom with its distinct charm and functionality.