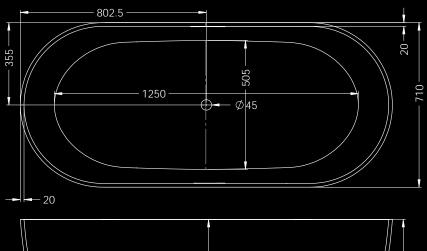

### EVAN

Evian exudes a sense of depth and compactness, measuring just under 1500mm in length, making it ideal for smaller spaces that demand style without compromise. Its cubic design sets it apart from other baths offered by BDC, ensuring it stands out effortlessly. Whether nestled in a cozy corner or showcased prominently, Evian promises to elevate any bathroom with its distinct charm and functionality.