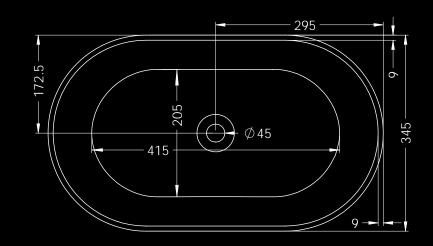

### KYLA

Kyla Solid Cast Bracket-Supported Basins are the latest addition to StoneTec's acclaimed collection of innovations. Featuring a bold, substantial form with refined, slim edges, they offer the perfect fusion of rustic charm and modern elegance *\*Brackets sold separately* 