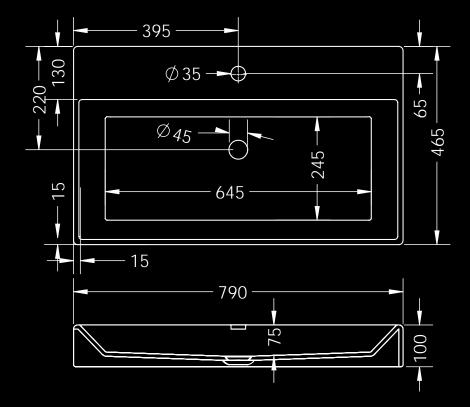

### KYLA

Kyla Solid Cast Bracket-Supported Basins are the latest addition to StoneTec's acclaimed collection of innovations. Featuring a bold, substantial form with refined, slim edges, they offer the perfect fusion of rustic charm and modern elegance *\*Brackets sold separately* 