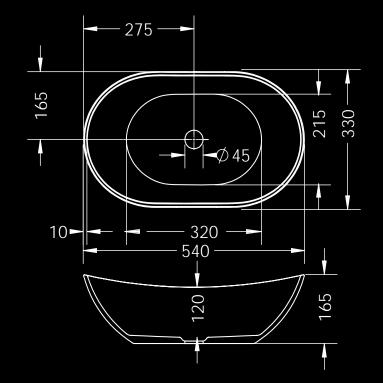

### KYLA

Kyla Solid Cast Bracket-Supported Basins are the latest addition to StoneTec's acclaimed collection of innovations. Featuring a bold, substantial form with refined, slim edges, they offer the perfect fusion of rustic charm and modern elegance *\*Brackets sold separately* 