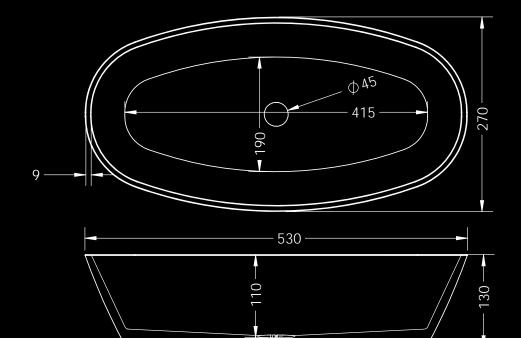

### EVAN

Evian exudes a sense of depth and compactness, measuring just under 1500mm in length, making it ideal for smaller spaces that demand style without compromise. Its cubic design sets it apart from other baths offered by BDC, ensuring it stands out effortlessly. Whether nestled in a cozy corner or showcased prominently, Evian promises to elevate any bathroom with its distinct charm and functionality.