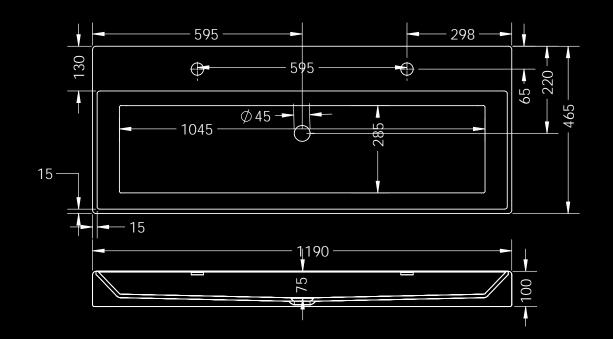

### KYLA

Kyla Solid Cast Bracket-Supported Basins are the latest addition to StoneTec's acclaimed collection of innovations. Featuring a bold, substantial form with refined, slim edges, they offer the perfect fusion of rustic charm and modern elegance *\*Brackets sold separately* 