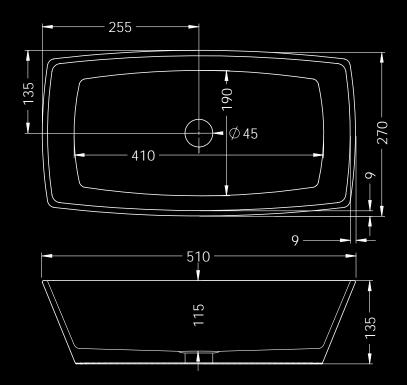

### KYLA

Kyla Solid Cast Bracket-Supported Basins are the latest addition to StoneTec's acclaimed collection of innovations. Featuring a bold, substantial form with refined, slim edges, they offer the perfect fusion of rustic charm and modern elegance *\*Brackets sold separately* 