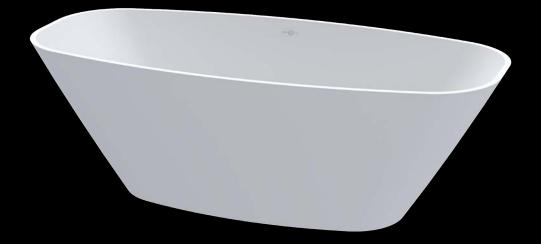

### EVAN

Evian exudes a sense of depth and compactness, measuring just under 1500mm in length, making it ideal for smaller spaces that demand style without compromise. Its cubic design sets it apart from other baths offered by BDC, ensuring it stands out effortlessly. Whether nestled in a cozy corner or showcased prominently, Evian promises to elevate any bathroom with its distinct charm and functionality.