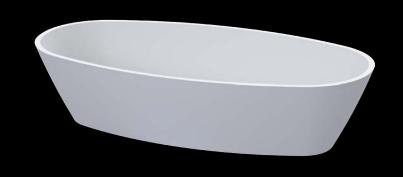

### DINARA

The Dinara bath's sculpted form transforms any modern bathroom into an elegant sanctuary. While compact among BDC's offerings, it strikes the perfect balance between size and comfort. Enhanced by its compatibility with a freestanding mixer, the Dinara bath becomes not just a functional fixture, but a sophisticated centerpiece that enhances the aesthetic appeal of any space it graces.