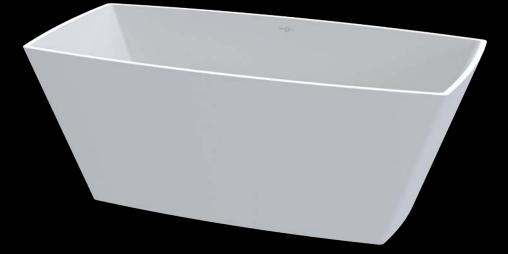

### EVAN

Evian exudes a sense of depth and compactness, measuring just under 1500mm in length, making it ideal for smaller spaces that demand style without compromise. Its cubic design sets it apart from other baths offered by BDC, ensuring it stands out effortlessly. Whether nestled in a cozy corner or showcased prominently, Evian promises to elevate any bathroom with its distinct charm and functionality.