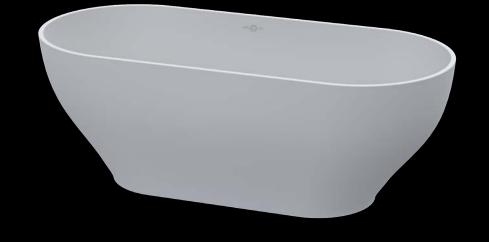

## SKYE

Skye brings comfort and style together effortlessly. Its smooth, flowing curves are designed for great back support and reflect the care put into every detail. With its eye-catching shape, it's sure to stand out in any space.