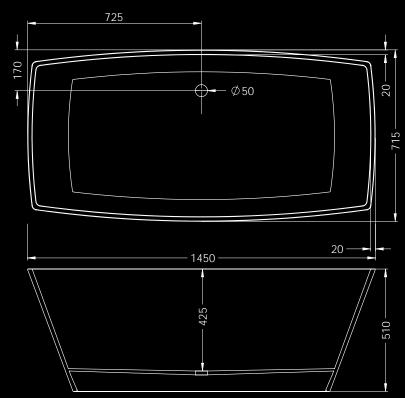

### EVAN

Evian exudes a sense of depth and compactness, measuring just under 1500mm in length, making it ideal for smaller spaces that demand style without compromise. Its cubic design sets it apart from other baths offered by BDC, ensuring it stands out effortlessly. Whether nestled in a cozy corner or showcased prominently, Evian promises to elevate any bathroom with its distinct charm and functionality.