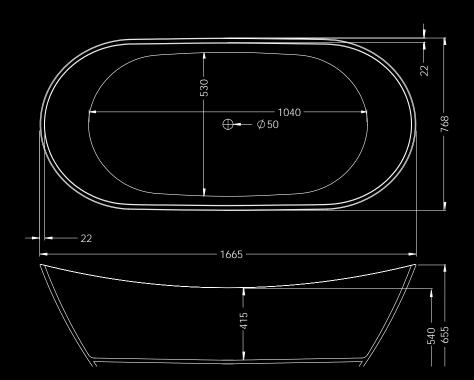

### CHEVAL

Cheval, true to its name, epitomizes the epitome of luxury. Its graceful curves not only provide unparalleled back support but also serve as a testament to its exquisite craftsmanship. Every line of Cheval accentuates its opulent design, ensuring a blend of functionality and elegance that exceeds expectations.