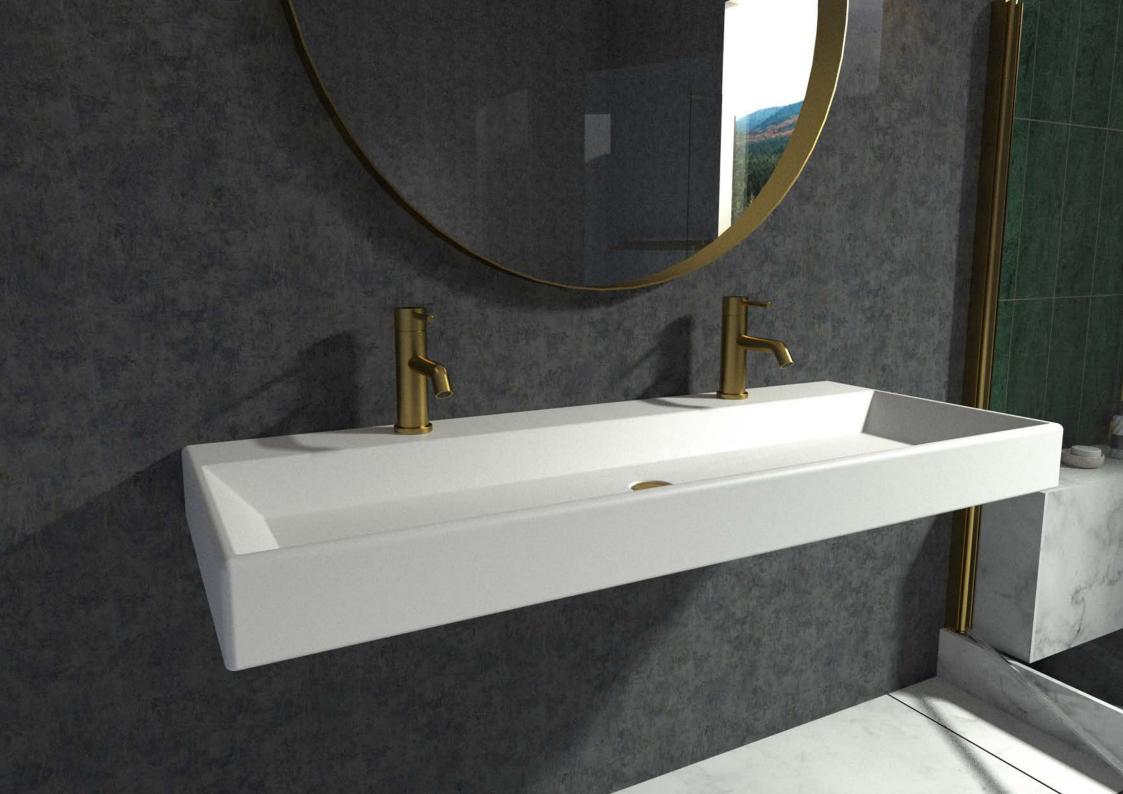

### KYLA

Kyla Solid Cast Bracket-Supported Basins are the latest addition to StoneTec's acclaimed collection of innovations. Featuring a bold, substantial form with refined, slim edges, they offer the perfect fusion of rustic charm and modern elegance *\*Brackets sold separately* 